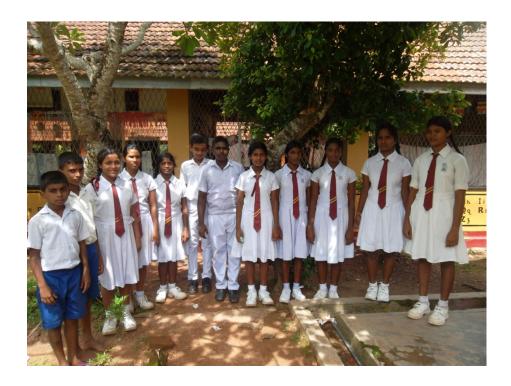

## The project report of" SISUNENA UDANA" education foundation 2020

Distributing of school requirement to 150 under privilege school children in 2 schools at Bandaragma division in Kalutara District through Kalutara Divisional Secretariat.

## **INRODUCTION:-**

1. Ho/Waduramulla Sri Rahula Vidyalaya is the only School for the poor children lived in Waduramulla, Waduramulla East, Pinnawala, Mahawila and surrounding rural areas in Bandaragama division. Kalutara district. This school provides education form grade 1 to G.C.E. (O/L). Most of the students attend here are facing losts of economical and social difficulties. Our foundation decided to distribute educational needs to 50 very poor children who unable to meet their requirements. If we able to give our supportive hand. It's an incomparable social service to them.

2.

Wevita Mitree Maha Vidyalaya. This school situated in a beautiful greenish environment at Bandaragama division. This area is enriched with natural beauty. Specially the breeze of the lake relax and cool the mind of everyone. But sorry to say that is not enough to cool the mind of these poor children, because most of these children's parents are separated and some of them are looked after by the grand parents and guardians. They too are very poor and only can meet their food needs but not the education side. Due to these difficulties they undergo various problems like mental agony and social arrestment.